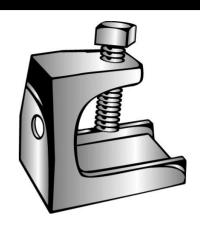

## **BEAM CLAMP MALLEABLE**

UPC: 784610247009 Country of Origin:

UNSPSC: 31162905 China

Commodity: Beam clamps

Beam and flange clamp assemblies are used to hang conduit, cable, etc. from a buildings structural support.

## **Product Attributes**

Brand Name Minerallac Company
Sub Brand Minerallac Traditional

Type Beam Clamp

Application For use with threaded rod, conduit hangers and bridal rings.

Special Features Case hardened steel set screw tapped at an angle locks on beam.