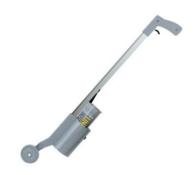

## MARKING WAND WITH 34" HANDLE

UPC: 085937374561

UNSPSC: 31211908

Commodity: Paint sprayers

Country of Origin:

**USA** 

Engineered to reduce finger fatigue and improve efficiency while applying inverted marking paints.

## **Product Attributes**

Brand Name Minerallac Company

Sub Brand Cully

Type Marking Wand

Special Features Comfortable pistol grip for easy handling and marking. Constructed of

durable, rugged, plastic and lightweight steel.

Application Used to apply a uniform 1" to 1-1/2" inch width of paint.

Width 1"-1-1/2" IN Length 34" IN

Item Status: Active
Standard Qty: 1

Minerallac Company

Tel: 800-927-3293 Fax: 800-824-8942 www.minerallac.com