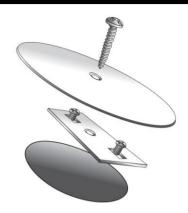

## 5-1/4" CEILING COVER PLATE

UPC: 085937900104 Country of Origin:

UNSPSC: 39121302 China

Commodity: Enclosure plates or covers

Ceiling cover plate for overhead outlet boxes.

## **Product Attributes**

Brand Name Minerallac Company

Sub Brand Cully

Type Ceiling Cover Plate

Special Features 5-1/4" Canopy, Adjustable Strap Ceiling Cover Plate

Application Temporary and Permanent Applications

Material Steel

Finish Painted White
Shape Circular
Size 5-1/4" IN
Color White
Construction Stamped

Mounting Strap and Screw Included

Item Status: Active
Standard Qty: 1

Minerallac Company

Tel: 800-927-3293 Fax: 800-824-8942 www.minerallac.com