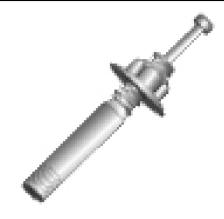

## 1/4 X 2-3/8 STRIKE SET ANCHOR

UPC: 085937630384

**UNSPSC:** 31162101

Commodity: Concrete anchors

Country of Origin:

China

Designed for quick setting, the strike pin anchor is an impact-expansion type concrete anchor used for medium to heavy duty applications.

## **Product Attributes**

**Brand Name** Minerallac Company

Sub Brand Cully

Type Strike Pin Anchor

**Special Features** Easier, faster installation.

Application For use in concrete, brick, stone or grout-filled block.

Diameter 1/4" IN Length 2-3/8" IN Minimum Embedment 1-1/8" IN

Depth

Finish Zinc Plated Included Nut and Washer

> Item Status: Active Standard Qty: 100