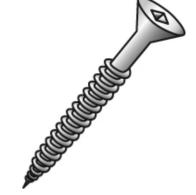

## 10x2-1/2 FHWS SQ DEEP THREAD B

UPC: 085937140401

**UNSPSC:** 31161508

Commodity: Wood screws

Country of Origin:

Canada

Particle board screws have large deep threads and a smooth shank for pulling two pieces of material together. They can be used in wood and other soft materials.

## **Product Attributes**

Brand Name Minerallac Company

Sub Brand Cully

Type Particle Board Screws

Special Features N/A

Application The deeper thread design offers greater resistance to pull-out forces.

Standard N/A Material Steel

Size 10 x 2-1/2" IN Length 2-1/2" IN

Thread Type Deep Thread Thread Size 13 TPI Head Width N/A Head Height 0.116" IN Head Type Flat Head Head Color Black

Finish N/A Class N/A Head Diameter 0.35" IN

Head Angle N/A Driver Size #2