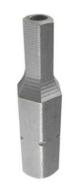

## 7/32 SOCKET PIN HEX POWER BIT

UPC: 085937927118

**UNSPSC:** 

27112814

Commodity: Screwdriver bits

Country of Origin:

**USA** 

A hex shank with a screwdriver tip at one or both ends to loosen and tighten fasteners. Designed for use with hand or power-driven screwdrivers.

## **Product Attributes**

| Brand Name<br>Sub Brand | Minerallac Company<br>Cully |
|-------------------------|-----------------------------|
| Туре                    | Insert Bits                 |
| Tip Size                | 7/23" IN                    |
| Tip Type                | Socket Pin                  |
| Overall Length          | 1.000" IN                   |
| Blade Length            | 0.500" IN                   |
| Blade Material          | Steel                       |
| Shank Length            | 0.500" IN                   |
| Shank Shape             | Hex                         |
| Number of Pieces        | 1                           |
| Length                  | 1.000" IN                   |
| Shank Size              | 1/4" IN                     |
| Material                | Steel                       |