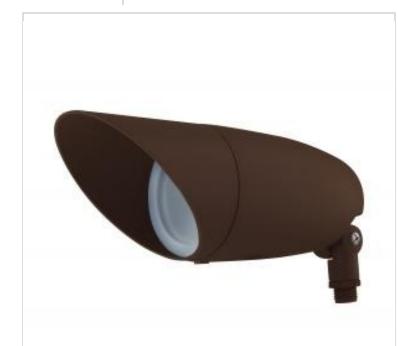

## NUVO 62-1206

LED 12W LANDSCAPE FLOOD

Active

Bronze

12W

1248L

3000K

Warm White

Flood Light

Warranty