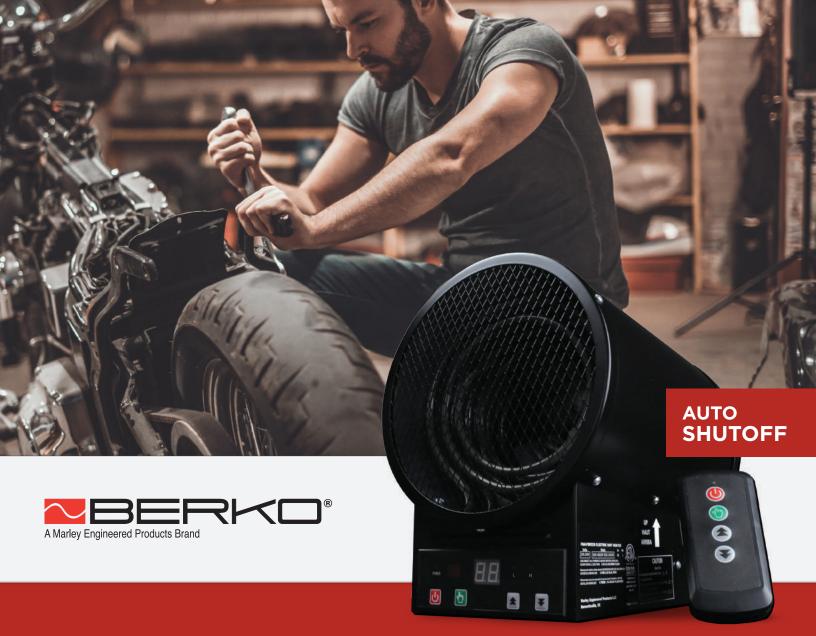

# **GARAGE HEATER**

STAY COMFORTABLE WHILE YOU WORK

## STAY COMFORTABLE WHILE YOU WORK

#### **GARAGE HEATER IDEAL FOR:**

WAREHOUSES, GARAGES, STOCKROOMS, STORAGE FACILITIES AND WORKSHOPS

#### **FEATURES:**

- Delivers instant heat on startup
- Stainless steel tubular heating element for durable long-term operation
- · Built-in digital interface with remote included
- Programmable for safe unattended operation
- · Mounts to wall or ceiling with included bracket