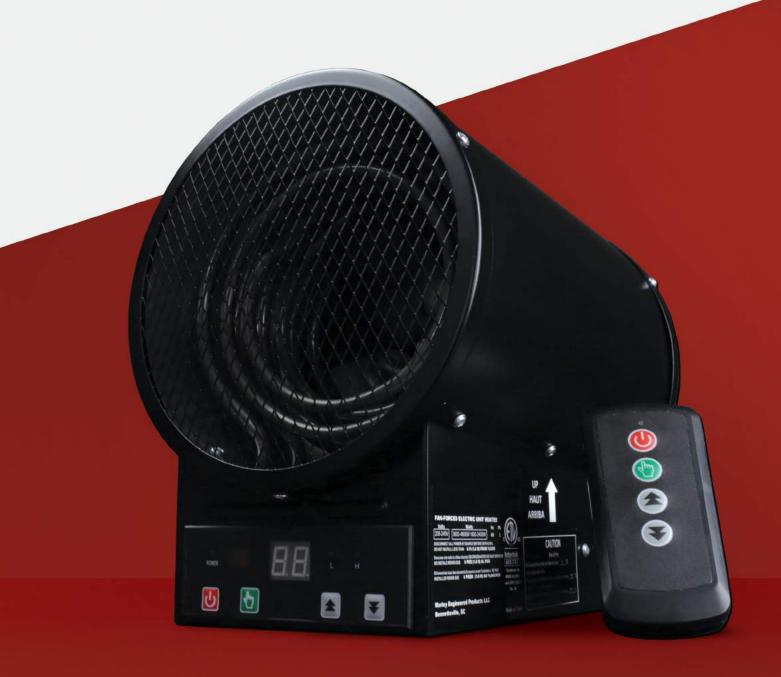

# **GARAGE HEATER**

STAY COMFORTABLE WHILE YOU WORK

#### **FEATURES:**

- Delivers instant heat on startup
- Stainless steel tubular heating element for durable long-term operation
- · Built-in digital interface with remote included
- Programmable for safe unattended operation
- · Mounts to wall or ceiling with included bracket

### **DIMENSIONS:**

17.75" L x 18" H x 12" D

#### **WEIGHT:**

13 LB.

Must be hardwired to 25–30A, 240V branch circuit. No. 10 AWG supply required (not included). Remote requires two AAA batteries (also not included).